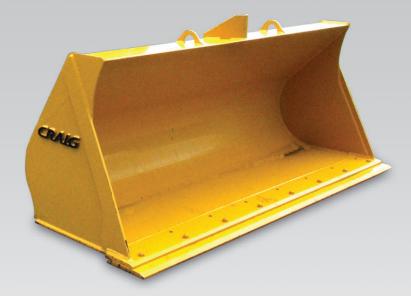

## **BH-GP GENERAL PURPOSE BUCKET**

Each Craig General Purpose Bucket has been specifically designed to work with your machine's OEM geometry to its full potential. These buckets will work day-in and dayout on the toughest job sites.

- Available with hanging tine kit
- Available in Craig Quik Key, OEM coupler and Pin-on configurations
- Drilled to accept dealer specified edge, installed
- Pin-on bucket lugs are built to OEM specifications
- Available in Craig Quik Key or OEM coupler & Pin-On configurations
- Can be customized to your specific needs width, capacity materials and features
- Critical wear areas utilize Brinell 400 wear plate
- Designed to load effectively and easily