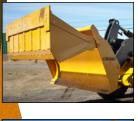

## BH-CMP MULTI-PURPOSE BUCKET

Multiply the productivity of your backhoe with a Craig Multi-Purpose Bucket. Use it as a conventional bucket, a dozer blade, a clam grapple, a belly dump, a backfill scraper, or add pallet forks for material handling. Dual cylinders and heavy duty boxed frame construction ensure that it's up for any task.

- Bolt-on reversible cutting edge on all three contact surfaces
- Available in Craig Quik Key, OEM coupler and Pin-on configurations
- Critical wear areas utilize Brinell 400 wear plate
- Drilled to accept dealer specified edge, installed
- Optional third valve required on machine