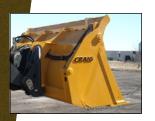

## BH-CMP MULTI-PURPOSE BUCKET

Multiply the productivity of your backhoe with a Craig Multi-Purpose Bucket. Use it as a conventional bucket, a dozer blade, a clam grapple, a belly dump, a backfill scraper, or add pallet forks for material handling. Dual cylinders and heavy duty boxed frame construction ensure that it's up for any task.

- Bolt-on reversible cutting edge on all three contact surfaces
- Available in Craig Quik Key, OEM coupler and Pin-on configurations
- Critical wear areas utilize Brinell 400 wear plate
- Drilled to accept dealer specified edge, installed
- Optional third valve required on machine