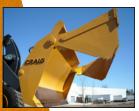

## BH-CMP MULTI-PURPOSE BUCKET

Multiply the productivity of your backhoe with a Craig Multi-Purpose Bucket. Use it as a conventional bucket, a dozer blade, a clam grapple, a belly dump, a backfill scraper, or add pallet forks for material handling. Dual cylinders and heavy duty boxed frame construction ensure that it's up for any task.

- Bolt-on reversible cutting edge on all three contact surfaces
- Available in Craig Quik Key, OEM coupler and Pin-on configurations
- Critical wear areas utilize Brinell 400 wear plate
- Drilled to accept dealer specified edge, installed
- Optional third valve required on machine