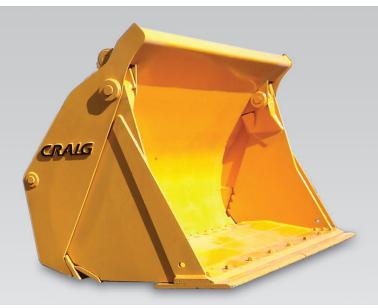

## BH-CMP MULTI-PURPOSE BUCKET

Multiply the productivity of your backhoe with a Craig Multi-Purpose Bucket. Use it as a conventional bucket, a dozer blade, a clam grapple, a belly dump, a backfill scraper, or add pallet forks for material handling. Dual cylinders and heavy duty boxed frame construction ensure that it's up for any task.

- Bolt-on reversible cutting edge on all three contact surfaces
- Available in Craig Quik Key, OEM coupler and Pin-on configurations
- Critical wear areas utilize Brinell 400 wear plate
- Drilled to accept dealer specified edge, installed
- Optional third valve required on machine