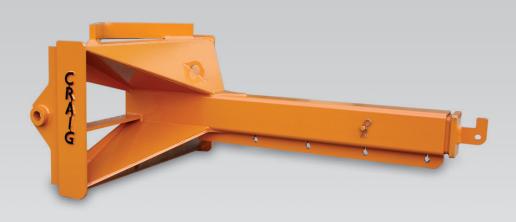

# BH-QKSB CRANE BOOM

Bucket lift hooks can be dangerous, they're also inefficient. Reach further, more accurately and with better visibility by using the Craig Crane Boom. Available in 2-section or 3-section configurations, a crane boom increases the reach and material handling capabilities of any backhoe.

- Available in 3-section extension for increased reach
- Available in Craig Quik Key, OEM coupler and Pin-on configurations