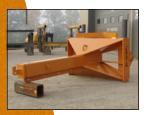

# BH-QKSB CRANE BOOM

Bucket lift hooks can be dangerous, they're also inefficient. Reach further, more accurately and with better visibility by using the Craig Crane Boom. Available in 2-section or 3-section configurations, a crane boom increases the reach and material handling capabilities of any backhoe.

- Available in 3-section extension for increased reach
- Available in Craig Quik Key, OEM coupler and Pin-on configurations