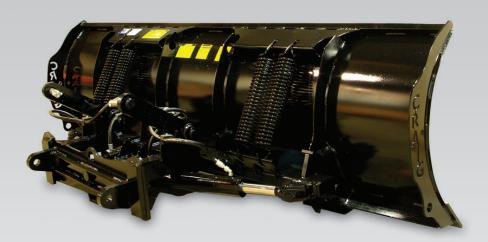

## **BH-4900 SERIES**

# HYDRAULIC REVERSIBLE PLOW

- Trip moldboard standard, optional trip edge available
- Replaceable wear shoes and cutting edge
- Available in Craig Quik Key, OEM coupler and Pin-on configurations
- Available in 10, 11 and 12 foot widths
- Rugged 3" cylinders
- Standard cushion valve provides additional protection