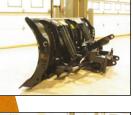

## **BH-4900 SERIES**

# HYDRAULIC REVERSIBLE PLOW

- Trip moldboard standard, optional trip edge available
- Replaceable wear shoes and cutting edge
- Available in Craig Quik Key, OEM coupler and Pin-on configurations
- Available in 10, 11 and 12 foot widths
- Rugged 3" cylinders
- Standard cushion valve provides additional protection