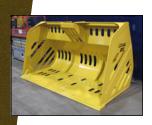

# BH-SNB SNOW BASKET

Slotted design creates a large capacity, light weight bucket for efficient handling. The slots also allow air to escape when pushing into a large mound of snow ensuring a full bucket. They help release snow when dumping, and allow water to escape when moving slushy or water-logged snow.

• Bolt-on reversible cutting edge ensures long life

• Available in Craig Quik Key, OEM coupler and Pin-on configurations