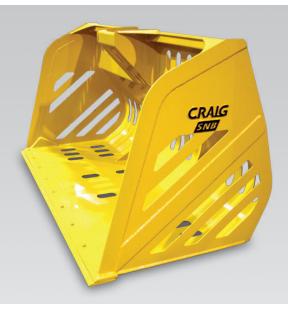

# BH-SNB SNOW BASKET

Slotted design creates a large capacity, light weight bucket for efficient handling. The slots also allow air to escape when pushing into a large mound of snow ensuring a full bucket. They help release snow when dumping, and allow water to escape when moving slushy or water-logged snow.

• Bolt-on reversible cutting edge ensures long life

• Available in Craig Quik Key, OEM coupler and Pin-on configurations