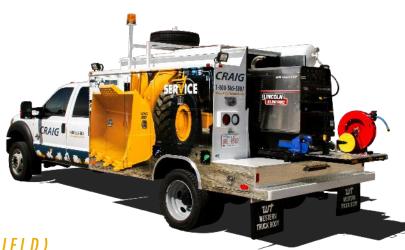

### SERVICE (SHOP OR FIELD)

Craig serves a wide range of industry including construction, farming, mining, and rail. Our Service Techs can react fast and get your job done efficiently with the highest quality.

### INSTALLATIONS:

Available in-branch or through our mobile Service Truck, Craig Manufacturing can install any attachments (including non-Craig products), auxiliary hydraulic kits, guarding, and more.