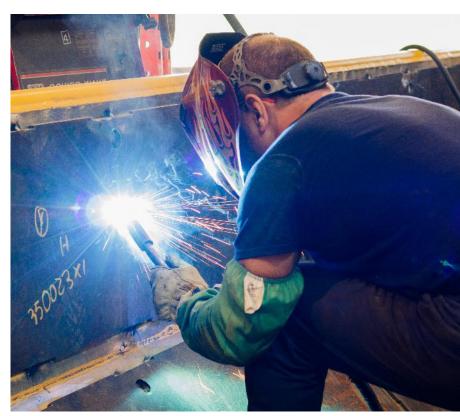

### **SERVICE** (SHOP OR FIELD)

Craig serves a wide range of industry including construction, farming, mining, and rail. Our Service Techs can react fast and get your job done efficiently with the highest quality.

#### **MACHINE MODIFICATIONS:**

Craig Manufacturing's CWB certified welders can extend or shorten excavator sticks; mount catwalks and box liners; even extend excavator chassis to fit wider tracks.

#### STEEL WELDING & REPAIR:

Our CWB certified branch and mobile service trucks can tackle any and all steel welding repairs. Attachments, structural steel, heavy equipment, industrial components, etc. If it's steel, we can help.