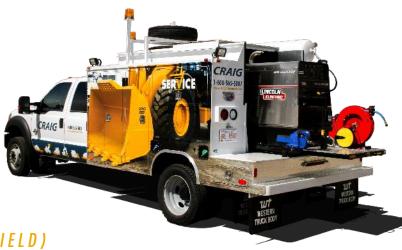

#### INSTALLATIONS:

Available in-branch or through our mobile Service Truck, Craig Manufacturing can install any attachments (including non-Craig products), auxiliary hydraulic kits, guarding, and more.

#### HYDRAULICS:

With extensive inventory of Gates hose and Parker fittings, Craig can manufacture custom hosing in the field and repair any of your damaged hydraulic routings.

RAIG Altochmenks a lott Roman