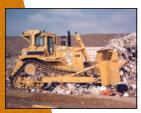

## DZ-SL SANITARY LANDFILL BLADE

Designed for your specific application, these custom Sanitary Landfill Blades feature maximum visibility for 24 hour operation. Low glare paint for lighted operation and extra large visibility slots keep up productivity while minimizing strain on the operator.