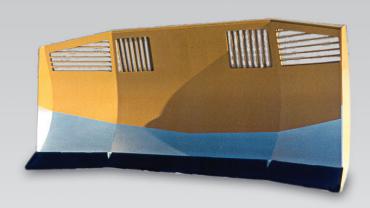

## DZ-SL SANITARY LANDFILL BLADE

Designed for your specific application, these custom Sanitary Landfill Blades feature maximum visibility for 24 hour operation. Low glare paint for lighted operation and extra large visibility slots keep up productivity while minimizing strain on the operator.

- 25° side wings and 30° lay-back ensure efficient loading and precise handling
- Visibility slots for accuracy and safety

Hartland Office 96 McLean Avenue Hartland, NB

E7P 2K5 Canada

Ph: (506) 375-4493

**Cambridge Office** 315 Thompson Drive