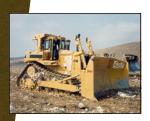

## DZ-SL SANITARY LANDFILL BLADE

Designed for your specific application, these custom Sanitary Landfill Blades feature maximum visibility for 24 hour operation. Low glare paint for lighted operation and extra large visibility slots keep up productivity while minimizing strain on the operator.