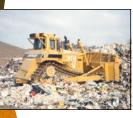

## DZ-SL SANITARY LANDFILL BLADE

Designed for your specific application, these custom Sanitary Landfill Blades feature maximum visibility for 24 hour operation. Low glare paint for lighted operation and extra large visibility slots keep up productivity while minimizing strain on the operator.