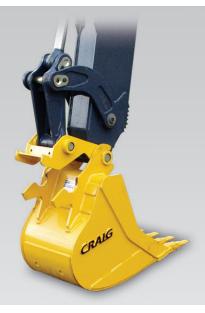

## MANUAL WEDGE LOCK COUPLER

Get more out of your excavator by working with multiple attachments. The Craig Manual Wedge Lock Coupler maintains OEM tip radius for maximum breakout force while still allowing you to change attachments in as little as 90 seconds.

- Works with all Craig Wedge Lock lugging for the same weight class
- Bolt retainer safety plate ensures safe and secure locking

Hartland Office 96 McLean Avenue

Hartland, NB E7P 2K5 Canada Ph: (506) 375-4493 Cambridge, ON N1T 2B3 Canada