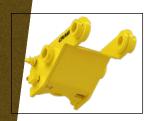

# ISO CONVERTIBLE WEDGE LOCK COUPLER

We have taken our proven convertible wedge lock coupler and made it ISO13031 compliant. It continues to provide a light weight, low profile design that maintains your machines OEM tip radius while offering a quick coupling system so you can switch between attachments without having to leave the cab. The coupler has an automatic safety lock that ensures continual engagement even in the event of loss of hydraulic pressure.

- Offers a solid, safe and secure hook-up
- Self adjusts for coupler wear
- ISO 13031:2016 compliant coupler design when sold with a Craig "fully independent coupler kit" (hydraulic lines and control valve run back to engine compartment and hydrauilc tank.)
- Optional safe working load rated lift eye available
- Visual locking indicator to identify attachment is engaged
- Automatic safety locks, does not require safety pins to be inserted after engaging attachment.
- Coupler can be converted back to a manual version if needed (optional manual kit required).
- Made in North America