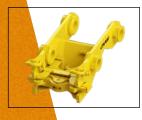

# ISO CONVERTIBLE WEDGE LOCK COUPLER

We have taken our proven convertible wedge lock coupler and made it ISO13031 compliant. It continues to provide a light weight, low profile design that maintains your machines OEM tip radius while offering a quick coupling system so you can switch between attachments without having to leave the cab. The coupler has an automatic safety lock that ensures continual engagement even in the event of loss of hydraulic pressure.

- Offers a solid, safe and secure hook-up
- Self adjusts for coupler wear
- ISO 13031:2016 compliant coupler design when sold with a Craig "fully independent coupler kit" (hydraulic lines and control valve run back to engine compartment and hydrauilc tank.)
- Optional safe working load rated lift eye available
- Visual locking indicator to identify attachment is engaged
- Automatic safety locks, does not require safety pins to be inserted after engaging attachment.
- Coupler can be converted back to a manual version if needed (optional manual kit required).
- Made in North America