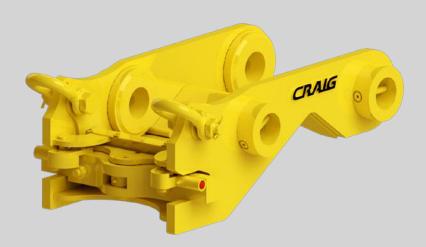

# ISO CONVERTIBLE WEDGE LOCK COUPLER

We have taken our proven convertible wedge lock coupler and made it ISO13031 compliant. It continues to provide a light weight, low profile design that maintains your machines OEM tip radius while offering a quick coupling system so you can switch between attachments without having to leave the cab. The coupler has an automatic safety lock that ensures continual engagement even in the event of loss of hydraulic pressure.

- Offers a solid, safe and secure hook-up
- Self adjusts for coupler wear
- ISO 13031:2016 compliant coupler design when sold with a Craig "fully independent coupler kit" (hydraulic lines and control valve run back to engine compartment and hydrauilc tank.)
- Optional safe working load rated lift eye available
- Visual locking indicator to identify attachment is engaged
- Automatic safety locks, does not require safety pins to be inserted after engaging attachment.
- Coupler can be converted back to a manual version if needed (optional manual kit required).
- Made in North America