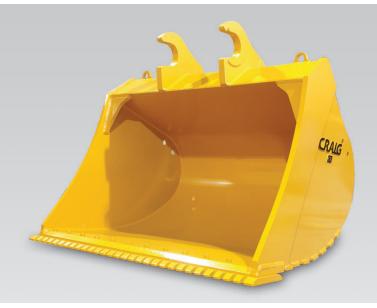

## EXB-CL CLEAN UP BUCKET

Featuring a larger capacity than our standard ditching bucket, the Craig Clean Up Bucket is ideal for cleaning out established ditches that have become overgrown over the years. Equipped with drain holes for working in wet environments, this bucket can be equipped with either a straight or a serrated cutting edge for badly overgrown ditches.

- Available in Wedge Lock, Pin-on, S Series, or Manual Bar Lock lugging
- Comes pre-drilled for bolt-on cutting edge
- Tapered shell profile for easy loading and dumping
- Horizontal wear bars standard