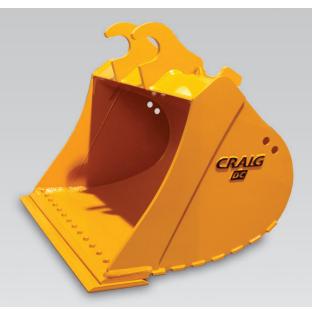

## **EXB-DC RIGID DITCHING BUCKET**

With a wide, shallow, smooth curl design – this bucket is ideal for cleaning ditches, grading, and aggregate work. Equipped with drain holes for working in wet environments, this bucket can be equipped with either a straight or a serrated cutting edge for badly overgrown ditches.

- Available in Wedge Lock, Pin-on, S Series, or Manual Bar Lock lugging
- Comes pre-drilled for bolt-on cutting edge
- Tapered shell profile for easy loading and dumping
- Horizontal wear bars standard