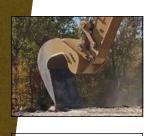

## EXB-SLAB SLAB BUCKET

The rock slab bucket expertly gets under layers of rock to break and remove chunks and slabs of rock. The half arrow tip and smooth edge makes it easy to slip between layers of rock to pry and lift slabs.