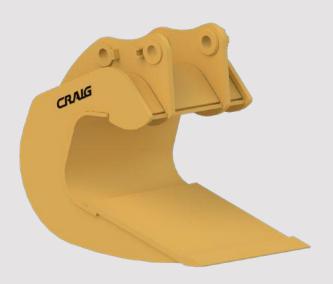

## EXB-SLAB SLAB BUCKET

The rock slab bucket expertly gets under layers of rock to break and remove chunks and slabs of rock. The half arrow tip and smooth edge makes it easy to slip between layers of rock to pry and lift slabs.