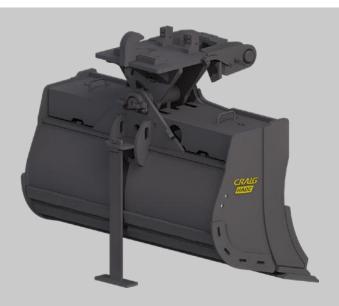

## SEVERE SERVICE HYDRAULIC ANGLING DITCHING BUCKET

This heavy-duty version of our Craig Hydraulic Angling Ditching Bucket is the perfect tool for all your ditching, grading, and contouring needs. The Craig Severe Service Hydraulic Angling Ditching bucket features a complete bucket weldment of brinell 400 steel, brinell 450 cheek plates, and hardened bushings at all pivot points.

- Available in Wedge Lock, Pin-on, S Series, or Manual Bar Lock lugging
- Comes pre-drilled for bolt-on cutting edge
- Available for 8 ton to 40 ton excavators
- Complete with central greasing system
- Complete with cylinder covers
- Complete with pressure reducing valve so aux. pressure settings can be kept at a high pressure setting for other attachments
- Flow control valve allows operator to fine tune speed of bucket swing