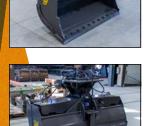

## SEVERE SERVICE HYDRAULIC ANGLING DITCHING BUCKET

This heavy-duty version of our Craig Hydraulic Angling Ditching Bucket is the perfect tool for all your ditching, grading, and contouring needs. The Craig Severe Service Hydraulic Angling Ditching bucket features a complete bucket weldment of brinell 400 steel, brinell 450 cheek plates, and hardened bushings at all pivot points.

- Available in Wedge Lock, Pin-on, S Series, or Manual Bar Lock lugging
- Comes pre-drilled for bolt-on cutting edge
- Available for 8 ton to 40 ton excavators
- Complete with central greasing system
- Complete with cylinder covers
- Complete with pressure reducing valve so aux. pressure settings can be kept at a high pressure setting for other attachments
- Flow control valve allows operator to fine tune speed of bucket swing