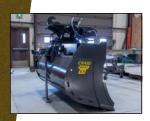

## SEVERE SERVICE HYDRAULIC ANGLING DITCHING BUCKET

This heavy-duty version of our Craig Hydraulic Angling Ditching Bucket is the perfect tool for all your ditching, grading, and contouring needs. The Craig Severe Service Hydraulic Angling Ditching bucket features a complete bucket weldment of brinell 400 steel, brinell 450 cheek plates, and hardened bushings at all pivot points.

- Available in Wedge Lock, Pin-on, S Series, or Manual Bar Lock lugging
- Comes pre-drilled for bolt-on cutting edge
- Available for 8 ton to 40 ton excavators
- Complete with central greasing system
- Complete with cylinder covers
- Complete with pressure reducing valve so aux. pressure settings can be kept at a high pressure setting for other attachments
- Flow control valve allows operator to fine tune speed of bucket swing