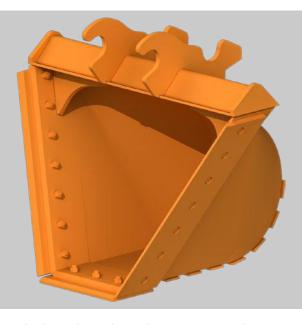

## TRAPEZOID DITCHING BUCKET

Designed to ditch and grade at the same time, the Craig Trapezoid Ditching Bucket will save you time and money by allowing for fewer digging cycles than your traditional Ditching Bucket.