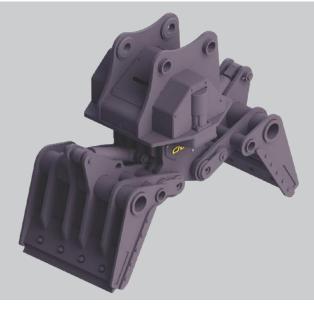

## **EX-CSG CRAIG SORTING GRAPPLE**

The Craig Sorting grapple is a great tool for your excavator due to its wide jaw opening and abilities to close tip to tip for sorting and separating materials. Designed with our proven Rotating Mat Grapple head along with our high wear plate and replaceable edges. Whatever you throw at it, it's up to the challenge.

- Extra wide opening
  - Low profile design for added stability
  - Replaceable cutting edge
  - Paddles can be custom designed to suit your application
  - Dual bushings at all pivot points complete with grease fittings