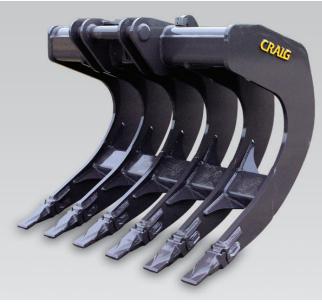

## LAND CLEARING RAKE

For forestry, site preparation and demolition – the Craig Land Clearing Rake works to quickly sort and clear large piles of debris with ease.

- $\bullet$  4, 5, 6 and 7 tooth configurations available in up to 101 '' widths depending on machine size
- Unique rake profile makes it the ideal tool for stumping and loading
- Available in Wedge Lock, Pin-on, S Series or Manual Bar Lock lugging
- Various ground engaging tools available to meet your specifications
- Pin-on hook-ups are align bored to OEM tolerances