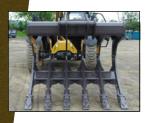

## LAND CLEARING RAKE

For forestry, site preparation and demolition – the Craig Land Clearing Rake works to quickly sort and clear large piles of debris with ease.

- $\bullet$  4, 5, 6 and 7 tooth configurations available in up to 101 '' widths depending on machine size
- Unique rake profile makes it the ideal tool for stumping and loading
- Available in Wedge Lock, Pin-on, S Series or Manual Bar Lock lugging
- Various ground engaging tools available to meet your specifications
- Pin-on hook-ups are align bored to OEM tolerances