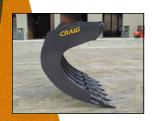

## LAND CLEARING RAKE

For forestry, site preparation and demolition – the Craig Land Clearing Rake works to quickly sort and clear large piles of debris with ease.

- $\bullet$  4, 5, 6 and 7 tooth configurations available in up to 101 '' widths depending on machine size
- Unique rake profile makes it the ideal tool for stumping and loading
- Available in Wedge Lock, Pin-on, S Series or Manual Bar Lock lugging
- Various ground engaging tools available to meet your specifications
- Pin-on hook-ups are align bored to OEM tolerances