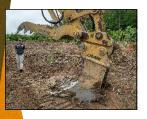

## CRAIG TREE STUMPER

The Craig stumper is the ultimate tool for stump removal and land clearing applications. Complete with a dual shank design to remove stumps with a minimal disturbance to the soil. Minimal soil disturbance improves land clearing efficiency by reducing filling and grading.