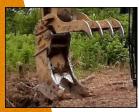

## CRAIG TREE STUMPER

The Craig stumper is the ultimate tool for stump removal and land clearing applications. Complete with a dual shank design to remove stumps with a minimal disturbance to the soil. Minimal soil disturbance improves land clearing efficiency by reducing filling and grading.

• Compatible with Craig Mechanical and Hydraulic thumbs

• Available with a variety of pin on, wedge lock or S style lugs installed

 Available with serrated tines for improved material retention and gripping force or smooth champered tines for improved ground penetration and cutting ability

Comes with either two AR400 shanks or customer specified replaceable GET installed

Hartland Office 96 McLean Avenue Hartland, NB

E7P 2K5 Canada Ph: (506) 375-4493 Cambridge Office 315 Thompson Drive Cambridge, ON