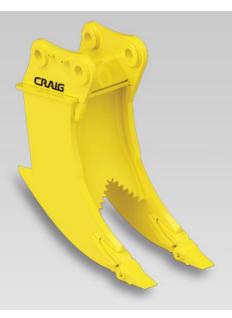

## CRAIG TREE STUMPER

The Craig stumper is the ultimate tool for stump removal and land clearing applications. Complete with a dual shank design to remove stumps with a minimal disturbance to the soil. Minimal soil disturbance improves land clearing efficiency by reducing filling and grading.

• Compatible with Craig Mechanical and Hydraulic thumbs

• Available with a variety of pin on, wedge lock or S style lugs installed

 Available with serrated tines for improved material retention and gripping force or smooth champered tines for improved ground penetration and cutting ability

Comes with either two AR400 shanks or customer specified replaceable GET installed

Hartland Office 96 McLean Avenue Hartland, NB

E7P 2K5 Canada Ph: (506) 375-4493 Cambridge Office 315 Thompson Drive Cambridge, ON