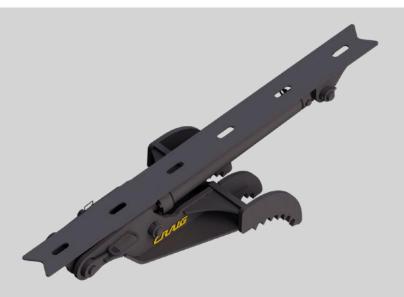

## EX-SMT STICK MOUNT THUMB

The Craig Stick Mount Thumb is the perfect solution for outfitting machines with a durable and easily installed thumb. When not in use the thumb tucks up close to the stick for unparalleled visibility and convenience.

- Features up to 120 degrees of rotation
- Stick mount design allows the installer to customize the thumb hang down and rotation by adjusting pad location on the excavator stick
- Middle tines are shortened to help prevent interference with excavator boom
- Rugged and durable design for years of trouble free operation
- Includes manual thumb lock to store thumb tight to the stick
- Additional valve required on machine to operate thumb