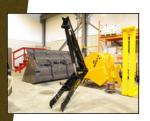

# UNIVERSAL PAD MOUNT HYDRAULIC THUMB

The Craig Universal Pad Mount Thumb is the perfect stocked solution for outfitting machines with a durable, easily installed, fully hydraulic thumb that is customizable to the specific tip radius of each machine. When not in use the thumb tucks up close to the stick for unparalleled visibility and convenience.

• Easy installation, hydraulic kits available

• Tucks close to the stick when not in use for great visibility

Rubber stop and lock keep thumb tight to the stick when not in use

Additional valve required on machine