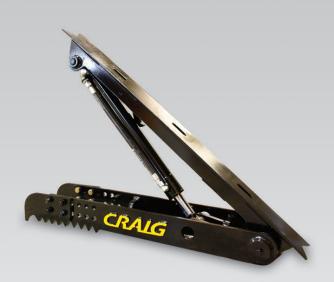

# UNIVERSAL PAD MOUNT HYDRAULIC THUMB

The Craig Universal Pad Mount Thumb is the perfect stocked solution for outfitting machines with a durable, easily installed, fully hydraulic thumb that is customizable to the specific tip radius of each machine. When not in use the thumb tucks up close to the stick for unparalleled visibility and convenience.

• Easy installation, hydraulic kits available

• Tucks close to the stick when not in use for great visibility

Rubber stop and lock keep thumb tight to the stick when not in use

Additional valve required on machine