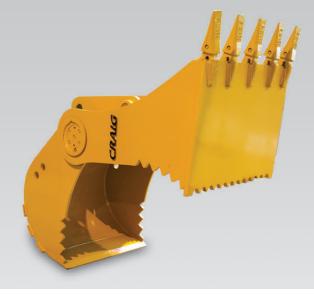

## **EXB-CBB 4-IN-1 BITE BUCKET**

The 4-in-1 Bite Bucket is a versatile tool combining all the best aspects of a standard dig bucket, clam grapple, ditch bucket and chuck blade. With this one attachment you can minimize the need for additional machines on the job site. Dig like a standard bucket, move materials securely, grade the finished piece with the straight cutting edge, skim ground cover with the serrated reverse clam edge or securely grab a piece of I-beam to smooth large areas all at once. This bucket is also great for accurately spreading aggregate into trenches by using the bucket as a belly dump.