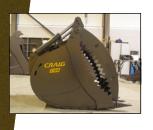

## CRAIG GRAB BUCKET 1

An excavator grapple and dig bucket all-in-one, the Craig Grab Bucket is the perfect tool for land clearing and demolition jobsites. Features dual thumb cylinders on the bucket for greater gripping force that follows the bucket throughout the entire curl cycle. The thumb is mounted directly to the bucket giving you superior machine versatility by allowing you to drop the entire thumb and bucket assembly as one piece.

- Available in Wedge Lock, Pin-on, S Series, or Manual Bar Lock lugging
- Pin-on hook-ups are align bored to OEM tolerances
- Various ground engaging tools available to meet your specifications
- Thumb and bucket teeth inter-mesh