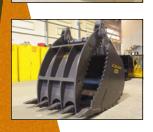

## CRAIG GRAB BUCKET 1

An excavator grapple and dig bucket all-in-one, the Craig Grab Bucket is the perfect tool for land clearing and demolition jobsites. Features dual thumb cylinders on the bucket for greater gripping force that follows the bucket throughout the entire curl cycle. The thumb is mounted directly to the bucket giving you superior machine versatility by allowing you to drop the entire thumb and bucket assembly as one piece.

- Available in Wedge Lock, Pin-on, S Series, or Manual Bar Lock lugging
- Pin-on hook-ups are align bored to OEM tolerances
- Various ground engaging tools available to meet your specifications
- Thumb and bucket teeth inter-mesh