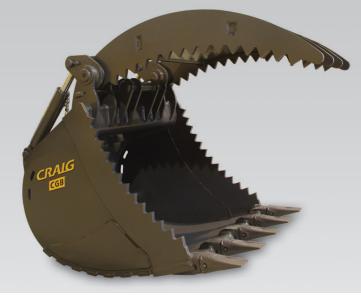

## CRAIG GRAB BUCKET 1

An excavator grapple and dig bucket all-in-one, the Craig Grab Bucket is the perfect tool for land clearing and demolition jobsites. Features dual thumb cylinders on the bucket for greater gripping force that follows the bucket throughout the entire curl cycle. The thumb is mounted directly to the bucket giving you superior machine versatility by allowing you to drop the entire thumb and bucket assembly as one piece.

- Available in Wedge Lock, Pin-on, S Series, or Manual Bar Lock lugging
- Pin-on hook-ups are align bored to OEM tolerances
- Various ground engaging tools available to meet your specifications
- Thumb and bucket teeth inter-mesh