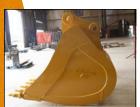

## CRAIG SKELETON ROCK BUCKET

The Craig Skeleton Rock Bucket is designed for separating rocks and other large materials from loose soil. The SR bucket for excavators is made of durable steel to last tough applications. Slots sift loose material to separate rocks.

Designed to sift dirt, gravel, and debris

Bottom of bucket features AR 400 wear plate runners and choice of GET

Hartland Office 96 McLean Avenue Hartland, NB

E7P 2K5 Canada

Ph: (506) 375-4493

**Cambridge Office** 315 Thompson Drive