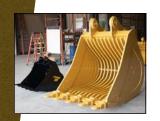

## CRAIG SKELETON ROCK BUCKET

The Craig Skeleton Rock Bucket is designed for separating rocks and other large materials from loose soil. The SR bucket for excavators is made of durable steel to last tough applications. Slots sift loose material to separate rocks.

Designed to sift dirt, gravel, and debris

Bottom of bucket features AR 400 wear plate runners and choice of GET

Hartland Office 96 McLean Avenue Hartland, NB

E7P 2K5 Canada

Ph: (506) 375-4493

**Cambridge Office** 315 Thompson Drive