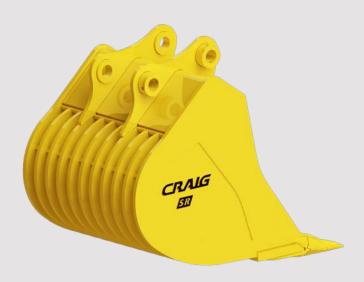

## CRAIG SKELETON ROCK BUCKET

The Craig Skeleton Rock Bucket is designed for separating rocks and other large materials from loose soil. The SR bucket for excavators is made of durable steel to last tough applications. Slots sift loose material to separate rocks.

Designed to sift dirt, gravel, and debris

Bottom of bucket features AR 400 wear plate runners and choice of GET

Hartland Office 96 McLean Avenue Hartland, NB

E7P 2K5 Canada

Ph: (506) 375-4493

**Cambridge Office** 315 Thompson Drive