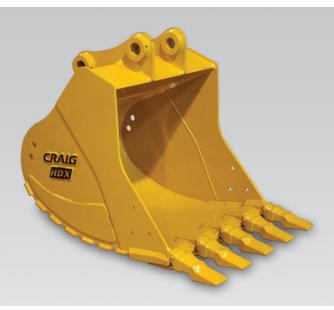

## **EXB-XHD**

## EXTRA HEAVY DUTY TRENCHING BUCKET

Extra Heavy Duty Buckets feature thicker G40 steel throughout their construction – including thicker Brinell 400 wear plate on the runners and side front plate

- Available in Wedge Lock, Pin-on, S Series, or Manual Bar Lock lugging
- Comes pre-drilled for side cutters or wear shrouds
- Optional Hard-Facing available
- Various ground engaging tools available to meet your specifications
- Pin-on hook-ups are align bored to OEM tolerances
- Enclosed lift ring standard