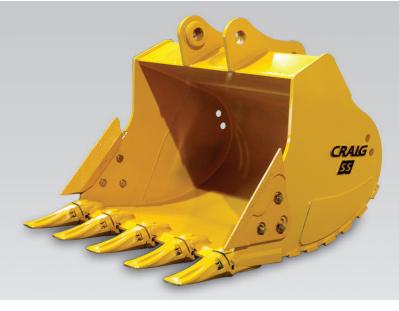

## SEVERE SERVICE TRENCHING BUCKET

Craig Severe Service Buckets are specifically designed to meet your toughest applications. Superior 400 Brinell quenched and tempered steel is used in the mainsheet, end-plates, horizontal wear bars and base edge.

- Available in Wedge Lock, Pin-on, S Series, or Manual Bar Lock lugging
- Comes pre-drilled for side cutters or wear shrouds
- Optional Hard-Facing available
- Various ground engaging tools available to meet your specifications
- Pin-on hook-ups are align bored to OEM tolerances
- Enclosed lift ring standard