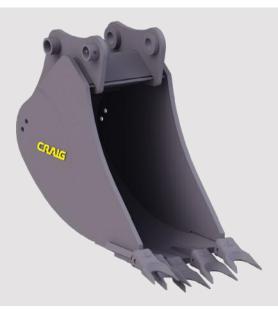

## **EXB-VBRB V BOTTOM ROCK BUCKET**

The v-shape trench bucket is the perfect bucket for pipe laying in rocky/ fractured ground conditions. The v-shape of the bucket also reduces the amount of bedding material that will be required in the trench thus reducing the cost to install pipe. All teeth engage the ground at the same time which leaves a smooth trench bottom.