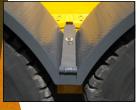

- Easy bolt-on installation. No welding means easy removal during machine service
- Will not interfere with the machine's functions throughout their full range of motion
- Fender wells are made of 14 gauge steel and include heavy duty rubber mudflaps
- Fenders provide ample clearance for tire chains
- Heavy 1.5" x 1.5" supports
- Integrated step allows access to engine compartments but can also be folded away and secured when not in use
- Allows both left and right cab doors to open fully