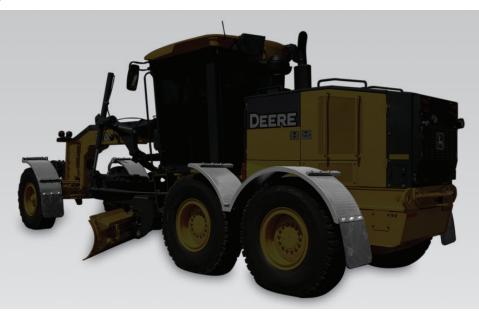

## MG-FD STEEL GRADER FENDERS

Available as fronts, rears or complete sets exclusively on late model CAT, Deere and Volvo motor graders. These super heavy duty steel fenders will stand up to the harshest conditions.

- Easy bolt-on installation. No welding means easy removal during machine service
- Will not interfere with the machine's functions throughout their full range of motion
- Fender wells are made of 14 gauge steel and include heavy duty rubber mudflaps
- Fenders provide ample clearance for tire chains
- Heavy 1.5" x 1.5" supports
- Integrated step allows access to engine compartments but can also be folded away and secured when not in use
- Allows both left and right cab doors to open fully