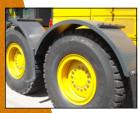

- Easy bolt-on installation. No welding means easy removal during machine service
- Will not interfere with the machine's functions throughout their full range of motion
- Fender wells are made of 14 gauge steel and include heavy duty rubber mudflaps
- Fenders provide ample clearance for tire chains
- Heavy 1.5" x 1.5" supports
- Integrated step allows access to engine compartments but can also be folded away and secured when not in use
- Allows both left and right cab doors to open fully