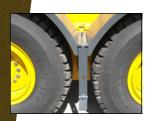

- Easy bolt-on installation. No welding means easy removal during machine service
- Will not interfere with the machine's functions throughout their full range of motion
- Fender wells are made of 14 gauge steel and include heavy duty rubber mudflaps
- Fenders provide ample clearance for tire chains
- Heavy 1.5" x 1.5" supports
- Integrated step allows access to engine compartments but can also be folded away and secured when not in use
- Allows both left and right cab doors to open fully