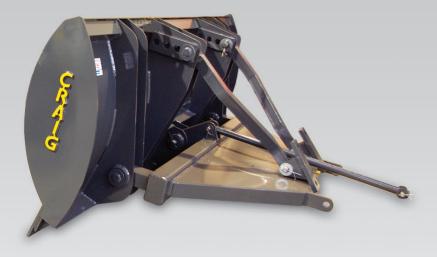

## MG-850-CH Series CHAMPION STYLE DOZER BLADE

The Craig Champion Style Dozer Blade uses a time proven design that offers a rugged hook-up with two stabilizing arms, down pressure strut, and end gates to stop material from flowing out over the edges of the moldboard.

- Reversible replaceable steel cutting edge
- Extra thick moldboard eliminates moldboard flex and ensures long wear life
- Reinforced lower mounting bracket
- Moldboard end gates to move more material faster
- Four pitch adjustment positions
- Works with Champion style and Craig Universal plow harness