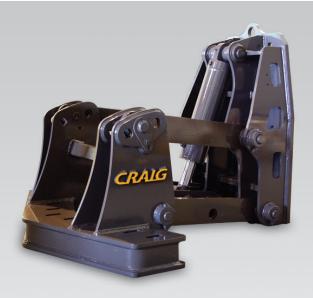

## MG-CS-FM FRONT MOUNT SCARIFIER

Designed to bolt directly to the front head block of the grader, the Craig Front Mount Scarifier offers a parallel lift design to maintain the scarifier angle at all heights.

- Three manual tilt adjustment points
- Frame and arms will also accept a dozer blade
- Requires additional valve section on machine

Hartland Office 96 McLean Avenue Hartland, NB E7P 2K5 Canada

Ph: (506) 375-4493