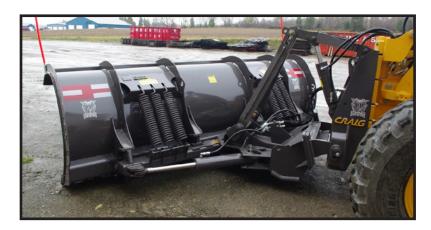

The 850 series dozer blades attach onto the 100 plow harness in much the same way a DPF reversible plow does. Shown here is a Cat 140M grader. Dozer blades are meant to work on a hydraulic circuit with hydraulic float which is why the down pressure arms do not have mechanical float slots like the slotted reversible plow down pressure arms.