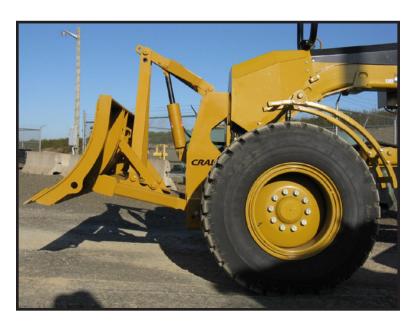

One of the most common grader attachments is a one way plow. The 1073-10 plow is shown here with a standard chain lift on a Deere G series grader. Note the chains are slack at ground height and the harness is bolted on using the lower holes on the Deere G series head block.