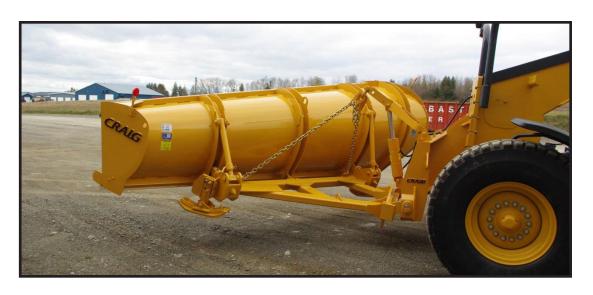

# LAWRENCEBURG BRANCH

408 Commerce Way Ethridge, Tennessee 38456 USA

When a 7900 series reversible plow is attached onto a 100 plow harness (shown on a G900 Volvo), there are two possible styles of lift: chain and DPF (down pressure float). Note the lift chains are slack at ground height, and the down pressure arms have an upper slotted link to allow them to float with the road. A 100 plow harness will only attach onto a Volvo G900 series grader in one orientation.