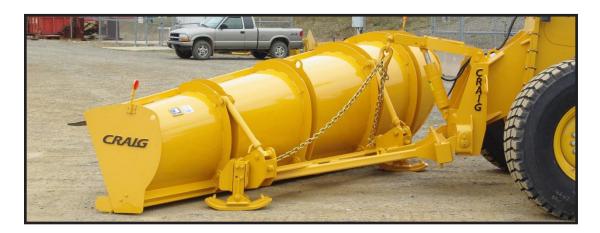

One of the most common grader attachments is a one way plow. The 1073-10 plow is shown here with a standard chain lift on a Deere G series grader. Note the chains are slack at ground height and the harness is bolted on using the lower holes on the Deere G series head block.