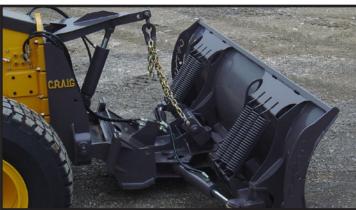

The 850 series dozer blades attach onto the 100 plow harness in much the same way a DPF reversible plow does. Shown here is a Cat 140M grader. Dozer blades are meant to work on a hydraulic circuit with hydraulic float which is why the down pressure arms do not have mechanical float slots like the slotted reversible plow down pressure arms.