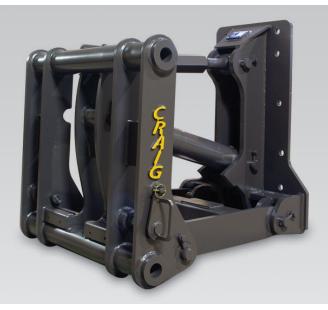

## PARALLEL QUICK HITCH LIFT GROUP

The Craig Parallel Quick Hitch Lift Group system allows for maximum work site and seasonal versatility. Change front mount grader attachments in just seconds. Female blanks available for converting existing attachments.

- Rugged parallel design maintains blade angle at all heights
- Large contact area spreads the load over a wide surface for strength
- Works with all standard Craig snow plows
- Mechanical locking pins standard (hydraulic pins optional)