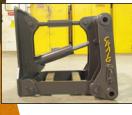

## PARALLEL QUICK HITCH LIFT GROUP

The Craig Parallel Quick Hitch Lift Group system allows for maximum work site and seasonal versatility. Change front mount grader attachments in just seconds. Female blanks available for converting existing attachments.

- Rugged parallel design maintains blade angle at all heights
- Large contact area spreads the load over a wide surface for strength
- Works with all standard Craig snow plows
- Mechanical locking pins standard (hydraulic pins optional)