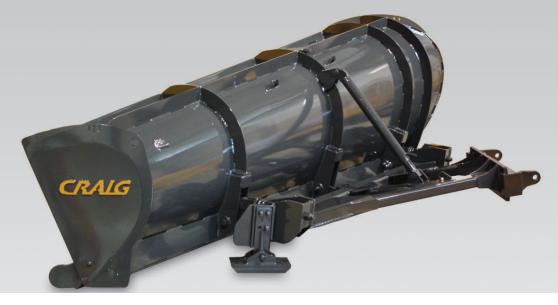

## **MG-1072 SERIES 1072 SERIES ONE WAY PLOW**

The Craig 1072 Series plows are the next generation of rugged one way Craig blades built for today's high speed machines. This plow is the modern version of the long heralded 670 Series and remains true to that plow's history of trouble-free operation and structural integrity. Equipped with a solid push frame and triangular trip mechanism this plow is ideal for heavy public works use. With factory equipped manual moldboard pitch and wear shoe adjustment it's easy to get the perfect operating setup for your application.

The 1072 Series of plows meet all tender specifications previously reserved for the Craig 670 series.

- 11° moldboard 'angle of attack' adjustment
- 37° moldboard angle to road (by direction of travel)
- 2 bolt manual shoe adjustment
- High wear hardened steel plate wear shoes
- Heavy duty triangular trip mechanism