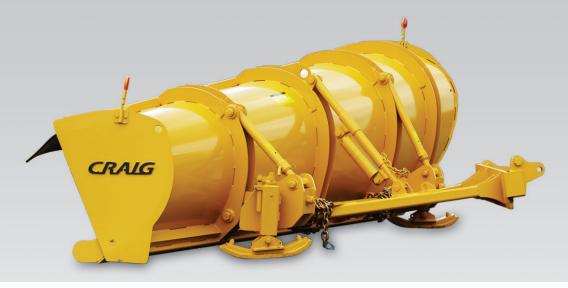

## MG-1073 SERIES 1073 SERIES ONE WAY PLOW

When you need nothing but the absolute best for your fleet, the Craig 1073 Series is your solution. Derived from more than 65 years of working hand-in-hand with Department of Transportation representatives across North America, this plow series is the benchmark for durability under harsh conditions.

The 1073 Series of plows meet all tender specifications previous reserved for the Craig 773 Series.

- Extra heavy construction with doubled moldboard ribs
- 13° moldboard 'angle of attack' adjustment
- 37° moldboard angle to road (by direction of travel)
- Stainless steel 'no tools' shoe adjustment
- Ultra high wear cast wear shoes
- Rubber deflector
- Heavy duty high visibility kit
- Heavy duty triangular trip mechanism