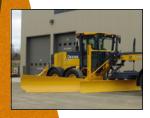

## 301 HYDRAULIC WING ASSEMBLY

The perfect curl of our wing moldboard is still based on the magic formula we found in the 50's for unparalleled snow curl and discharge.

- Available with a 12, 13 or 14 foot moldboard
- 48" level benching height
- Hydraulic push pole adds up to 22" (standard) of increased reach
- Mechanical floating front slide allows constant road contact
- Wing moldboard features rugged box style construction for maximum strength and light weight
- Provides excellent flow from grader moldboard
- Easy installation and removal can be done in the field
- Fully hydraulic design (no cables)