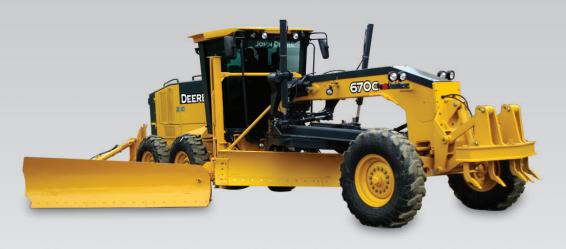

## 301 HYDRAULIC WING ASSEMBLY

The perfect curl of our wing moldboard is still based on the magic formula we found in the 50's for unparalleled snow curl and discharge.

- Available with a 12, 13 or 14 foot moldboard
- 48" level benching height
- Hydraulic push pole adds up to 22" (standard) of increased reach
- Mechanical floating front slide allows constant road contact
- Wing moldboard features rugged box style construction for maximum strength and light weight
- Provides excellent flow from grader moldboard
- Easy installation and removal can be done in the field
- Fully hydraulic design (no cables)