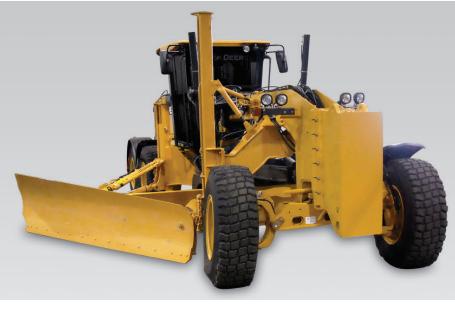

## **MG-302FM** FRONT MOUNT HIGH LIFT WING ASSEMBLY

Craig Front Mount 302 Wing assemblies are designed to mount to the grader ahead of the articulation point to allow for superior traction and visibility.

- 60" level benching height
- Hydraulic Push Pole adds up to 22" (standard) of increased reach
- Floating front slide allows constant road contact
- Excellent operator visibility
- Wing moldboard features rugged box style construction for maximum strength and light weight
- Easy installation and removal can be done in the field
- Fully hydraulic design (no cables)