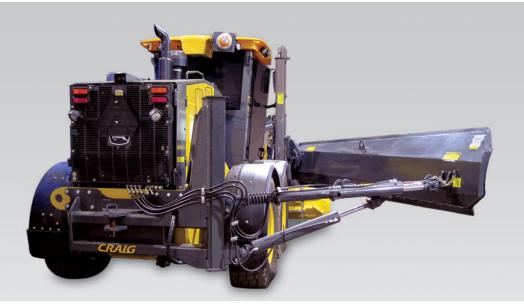

## 302 HIGH LIFT WING ASSEMBLY

Extend the capabilities of your grader with an all hydraulic high lift rear post wing assembly. Featuring an amazing 60" level benching height, this assembly allows operators to double bench snowbanks for more efficient plowing.

- Hydraulic push pole adds up to 22" (standard) of increased reach
- Floating front slide allows constant road contact
- Excellent operator visibility
- Wing moldboard features rugged box style construction for maximum strength and light weight
- Provides excellent flow from grader moldboard
- Easy installation and removal can be done in the field
- Fully hydraulic design (no cables)