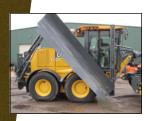

## 302 HIGH LIFT WING ASSEMBLY

Extend the capabilities of your grader with an all hydraulic high lift rear post wing assembly. Featuring an amazing 60" level benching height, this assembly allows operators to double bench snowbanks for more efficient plowing.

- Hydraulic push pole adds up to 22" (standard) of increased reach
- Floating front slide allows constant road contact
- Excellent operator visibility
- Wing moldboard features rugged box style construction for maximum strength and light weight
- Provides excellent flow from grader moldboard
- Easy installation and removal can be done in the field
- Fully hydraulic design (no cables)