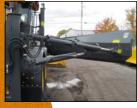

- Hydraulic push pole adds up to 22" (standard) of increased reach
- Floating front slide allows constant road contact
- Excellent operator visibility
- Wing moldboard features rugged box style construction for maximum strength and light weight
- Provides excellent flow from grader moldboard
- Easy installation and removal can be done in the field
- Fully hydraulic design (no cables)