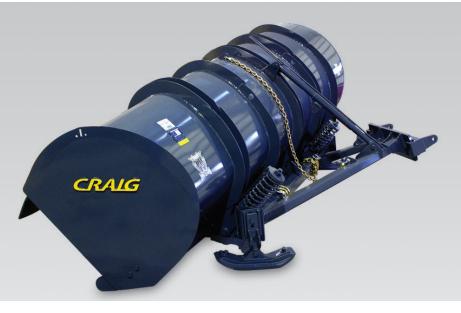

## MG-683 SERIES HIGH SPEED ONE WAY PLOW

Features a very aggressive conical moldboard. This plow has been designed specifically for highway use. The large difference between intake and discharge heights results in superior snow curl and discharge at high speeds.

- Replaceable adjustable wear shoes
- Can be ordered in either Craig Quick Hitch or Push Pole hook-up
- Hydraulic adjustable pitch available (requires additional valve)

Hartland Office 96 McLean Avenue Hartland, NB