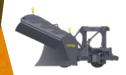

# MG-WHEELEDPLOW ONE WAY PLOW WITH WHEELS

Everything you liked about our one way plow with the added bonus of being able to plow at higher speeds. The wheels decrease wear and provide stability to the plow.

- Tire height is adjustable to suit edge wear
- Features a unique trip that jumps up and back to clear obstacles
- Optional rubber snow deflector
- Available in Craig Quik Key, OEM coupler, push pole, and pin-on configuration