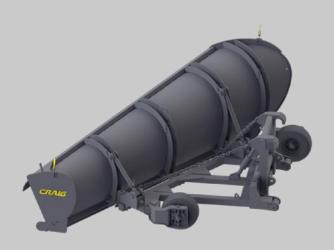

# MG-WHEELEDPLOW ONE WAY PLOW WITH WHEELS

Everything you liked about our one way plow with the added bonus of being able to plow at higher speeds. The wheels decrease wear and provide stability to the plow.

- Tire height is adjustable to suit edge wear
- Features a unique trip that jumps up and back to clear obstacles
- Optional rubber snow deflector
- Available in Craig Quik Key, OEM coupler, push pole, and pin-on configuration