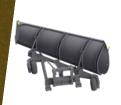

# MG-WHEELEDPLOW ONE WAY PLOW WITH WHEELS

Everything you liked about our one way plow with the added bonus of being able to plow at higher speeds. The wheels decrease wear and provide stability to the plow.

- Tire height is adjustable to suit edge wear
- Features a unique trip that jumps up and back to clear obstacles
- Optional rubber snow deflector
- Available in Craig Quik Key, OEM coupler, push pole, and pin-on configuration