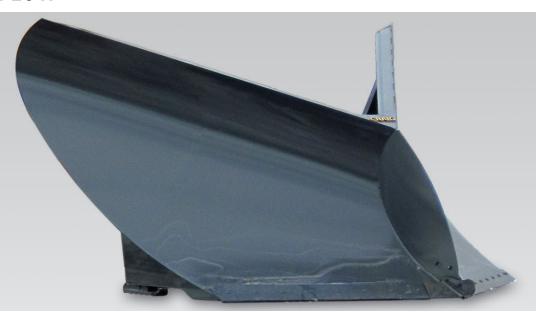

## MG-630 VEE PLOW

Simply the best built, most rugged vee plow available on the market today. Used exclusively for opening some of the worst roads in the north. This plow has been, and continues to be, a mainstay of government and private industry for ensuring that roads stay clear during the worst storms, or for opening roads that have not seen a plow for most of the winter season.

- Three adjustable, replaceable skid shoes
- Available in 9 to 12 foot widths
- Optional down pressure kit available

Hartland Office 96 McLean Avenue Hartland, NB E7P 2K5 Canada

Ph: (506) 375-4493

Cambridge Office 315 Thompson Drive