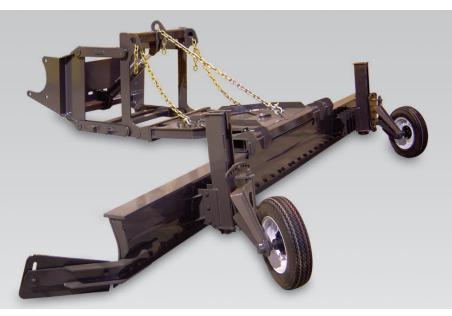

## MG-WEII SERIES II WINDROW ELIMINATOR

A rugged solution for reclaiming the road shoulder. The Series II Windrow Eliminator features a robust design with a parallel lift system. Eliminates the need for an extra pass, saving time and energy for your operation.

- Hydraulic lift provides 12" to 24" of lift (depending on machine), keeping the Windrow Eliminator out of the way when not in use
- Replaceable steel cutting edge
- Four different angle adjustments up to 45°
- Available with manual or hydraulic adjustable caster wheels
- Can be side shifted up to 36" left or right
- Blade depth adjustment up to 10"
- Independent boxed swing frame
- Curved blade eliminates windrows while offering a secondary grading pass