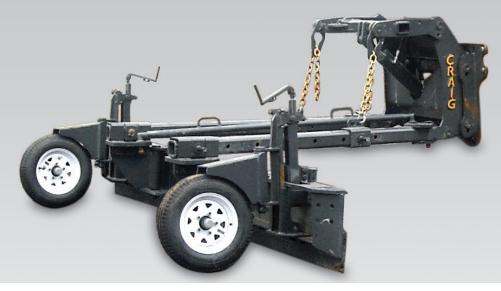

## **MG-WEIII** SERIES III WINDROW ELIMINATOR

The lightweight solution to reclaiming the road shoulder. Features an integrated swing frame and radial lift system. Eliminates the need for an extra pass, saving time and energy for your operation.

- No need to grade roads twice because of unwanted windrows
- Hydraulic lift provides 12" to 24" of lift (depending on machine), keeping the Windrow Eliminator out of the way when not in use
- Reversible, replaceable steel cutting edge
- Four different angle adjustments up to 45°
- Available with manual or hydraulic adjustable caster wheels
- Can be side shifted up to 36" left or right
- Blade depth adjustment up to 10"
- Flat blade design eliminates windows created by the grader circle moldboard