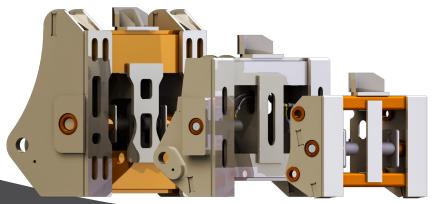

## DURABLE DESIGN

Each Quik Key Coupler is custom designed for the specific application it will be working in. The base coupler features a rugged boxed construction design with a large contact surface between the coupler and the female on the attachment. In some cases, reinforcing and different material types are used in the coupler to suit the application it will be used in.

Craig builds Quik Key Coupler's for a variety of machine sizes, ranging from backhoes to 10 cubic yard loaders. For larger machines, call the Craig Customer Support Center for details.

HARTLAND OFFICE 96 McLean Avenue Hartland, New Brunswick E7P 2K5 Canada