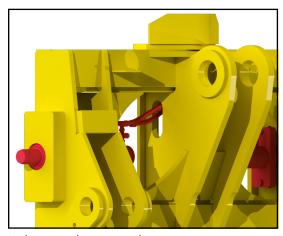

re proud to stand behind. Each Quik Key Coupler is inspected prior to shipping to ensure that our customers receive a quality product that will provide years of trouble free operation.







## PRECISE FIT-UP

Precision is key when it comes to fitting up to your machine. Craig align bores the machine pin-on hook-up of the Quik Key Coupler to ensure precise OEM hook-up tolerances and easy installation when pinning the coupler onto your machine.

## VARIOUS CONFIGURATIONS

Quik Key Coupler's are available in many configurations to work for you and your application. The Craig Quik Key Coupler may interchange with similar single point hitch couplers. Call the Craig Customer Support Center for more info on the interchangeability of this coupler.



Machine pin-on hook-up of Quik Key Coupler.



Lock pins and cross over hoses.

## HYDRAULIC PIN ACTUATION

Hydraulic pins lock the attachment onto the coupler. Locking pins feature up to 10° of oscillation to allow for easier alignment and to better accommodate the attachment as it wears. Lock pin assembly available with grease fittings if requested.

### COUPLER HYDRAULICS

The Craig Quik Key Coupler comes standard with cross over hoses that fit up to the factory machine hydraulics - cross over hose fittings not compatible with Caterpillar machines. Complete coupler kits also available from Craig.

## DURABLE DESIGN

Each Quik Key Coupler is custom designed for the specific application it will be working in. The base coupler features a rugged boxed construction design with a large contact surface between the coupler and the female