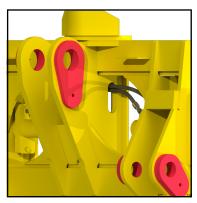

URANCE

Craig Manufacturing builds products we're proud to stand behind. Each Quik Key Coupler is inspected prior to shipping to ensure that our customers receive a quality product that will provide years of trouble free operation.







## PRECISE FIT-UP

Precision is key when it comes to fitting up to your machine. Craig align bores the machine pin-on hook-up of the Quik Key Coupler to ensure precise OEM hook-up tolerances and easy installation when pinning the coupler onto your machine.

## VARIOUS CONFIGURATIONS

Quik Key Coupler's are available in many configurations to work for you and your application. The Craig Quik Key Coupler may interchange with similar single point hitch couplers. Call the Craig Customer Support Center for more info on the interchangeability of this coupler.



Machine pin-on hook-up of Quik Key Coupler.



Lock pins and cross over hoses.

## HYDRAULIC PIN ACTUATION

Hydraulic pins lock the attachment onto the coupler. Locking pins feature up to 10° of oscillation to allow for easier alignment and to better accommodate the attachment as it wears. Lock pin assembly available with grease fittings if requested.

### COUPLER HYDRAULICS

The Craig Quik Key Coupler comes standard with cross over hoses that fit up to the factory machine hydraulics - cross over hose fittings not compatible with Caterpillar machines. Complete coupler kits also available from Craig.

## DURABLE DESIGN

Each Quik Key Coupler is custom designed for the specific application it will be working in. The base coupler features a rugged boxed construction design with a large cont