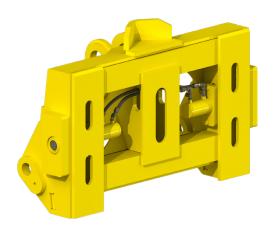

## FEATURES AND BENEFITS

The Craig Quik Key Coupler system allows for maximum job site and seasonal versatility. A self-aligning single point hitch allows you to change attachments in seconds. Purchase our female blank to add to existing attachments or other heavy job site items that need to be moved frequently.

# SELF-ALIGNING

The Craig Quik Key Coupler single point coupling system is designed to allow your attachments to self-center on the coupler, even on uneven ground. This makes coupling to your attachment simpler and faster.

## VARIOUS CONFIGURATIONS

Quik Key Coupler's are available in many configurations to work for you and your application. The Craig Quik Key Coupler may interchange with similar single point hitch couplers. Call the Craig Customer Support Center for more info on the interchangeability of this coupler.