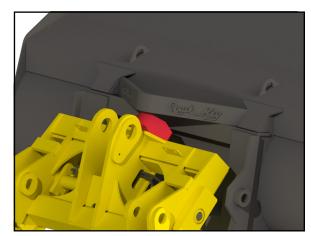

## HYDRAULIC PIN ACTUATION

Hydraulic pins lock the attachment onto the coupler. Locking pins feature up to 10° of oscillation to allow for easier alignment and to better accommodate the attachment as it wears. Lock pin assembly available with grease fittings if requested.