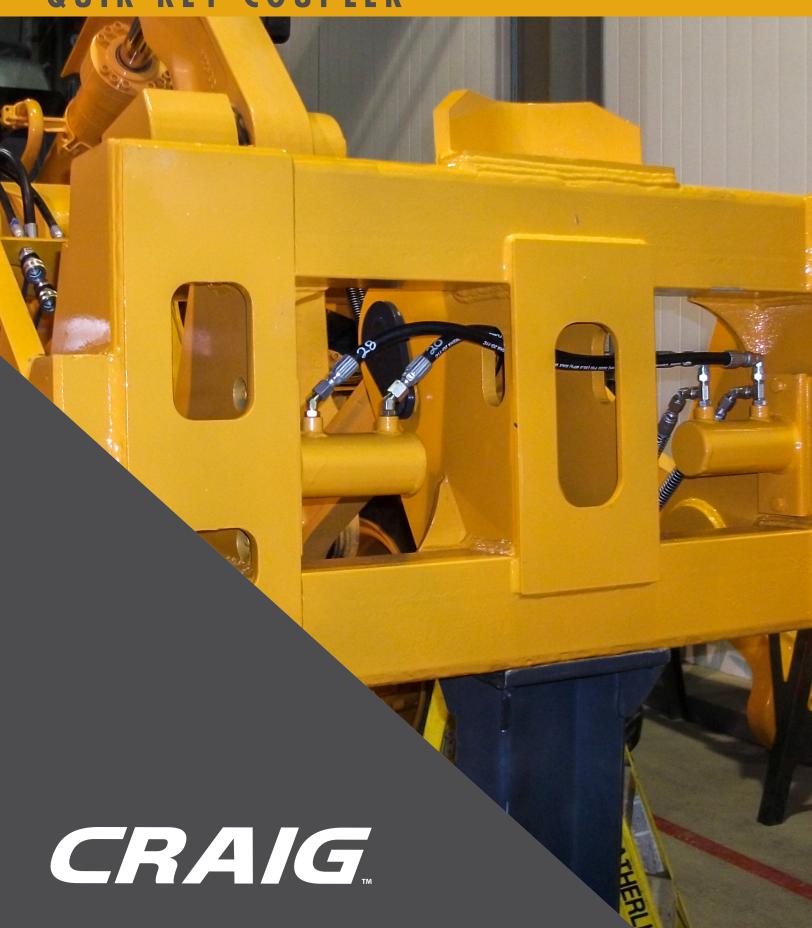

## FEATURES AND BENEFITS

The Craig Quik Key Coupler system allows for maximum job site and seasonal versatility. A self-aligning single point hitch allows you to change attachments in seconds. Purchase our female blank to add to existing attachments or other heavy job site items that need to be moved frequently.

Machine pin-on hook-up of Quik Key Coupler.

Lock pins and cross over hoses.

## HYDRAULIC PIN ACTUATION

Hydraulic pins lock the attachment onto the coupler. Locking pins feature up to 10° of oscillation to allow for easier alignment and to better accommodate the attachment as it wears. Lock pin assembly available with grease fittings if requested.

### COUPLER HYDRAULICS

The Craig Quik Key Coupler comes standard with cross over hoses that fit up to the factory machine hydraulics - cross over hose fittings not compatible with Caterpillar machines. Complete coupler kits also available from Craig.

## DURABLE DESIGN

Each Quik Key Coupler is custom designed for the specific application it will be working in. The base coupler features a rugged boxed construction design with a large contact surface between the coupler and the female on the attachment. In some cases, reinforcing and different material types are used in the coupler to suit the application it will be used in.