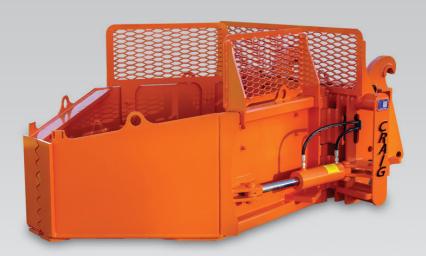

## WL-CBX CRAIG BOXER BUCKET

Designed for clearing leaves, brush, and other light materials, the Craig Boxer Bucket opens to collect a wide path of material and then closes for easy gathering of the material. The material can then be easily dumped into a truck, bin, or hopper by opening the Boxer Bucket over the truck or storage location.

- Modular floating hook-up design
- Available in Craig Quik Key, OEM coupler and Pin-on configurations
- Critical wear areas utilize Brinell 400 wear plate
- Synchronized operation
- Serrated closure for improved grabbing capability
- Optional brush guard available
- Optional visibility kit available