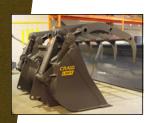

## WL-LMFS FEEDLOT BUCKET

The Feedlot Bucket features a dual cylinder clamp to allow for large capacities of odd shaped and difficult materials, including round bales, to be handled efficiently and accurately for loading and sorting.

- Available with custom clamps for your specific application (pricing will vary)
- Bolt-on reversible cutting edge ensures long life
- Available in Craig Quik Key, OEM coupler and Pin-on configurations
- Critical wear areas utilize Brinell 400 wear plate
- Drilled to accept dealer specified ground engaging tools
- Optional third valve required on machine