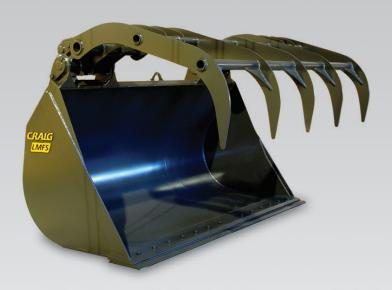

## WL-LMFS FEEDLOT BUCKET

The Feedlot Bucket features a dual cylinder clamp to allow for large capacities of odd shaped and difficult materials, including round bales, to be handled efficiently and accurately for loading and sorting.

- Available with custom clamps for your specific application (pricing will vary)
- Bolt-on reversible cutting edge ensures long life
- Available in Craig Quik Key, OEM coupler and Pin-on configurations
- Critical wear areas utilize Brinell 400 wear plate
- Drilled to accept dealer specified ground engaging tools
- Optional third valve required on machine