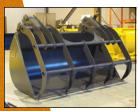

## WL-LMFS FEEDLOT BUCKET

The Feedlot Bucket features a dual cylinder clamp to allow for large capacities of odd shaped and difficult materials, including round bales, to be handled efficiently and accurately for loading and sorting.

- Available with custom clamps for your specific application (pricing will vary)
- Bolt-on reversible cutting edge ensures long life
- Available in Craig Quik Key, OEM coupler and Pin-on configurations
- Critical wear areas utilize Brinell 400 wear plate
- Drilled to accept dealer specified ground engaging tools
- Optional third valve required on machine