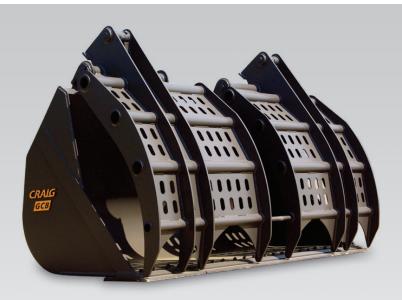

## WL-GCB GARBAGE CLAMP BUCKET

Two rugged perforated plate clamps allow for large capacities of odd shaped and difficult materials to be handled efficiently and accurately for loading and sorting.

- Two piece enclosed top clamps standard
- Available with custom clamps for your specific application (pricing will vary)
- Bolt-on reversible cutting edge ensures long life
- Available in Craig Quik Key, OEM coupler and Pin-on configurations
- Critical wear areas utilize Brinell 400 wear plate
- Drilled to accept dealer specified ground engaging tools
- Optional third valve required on machine