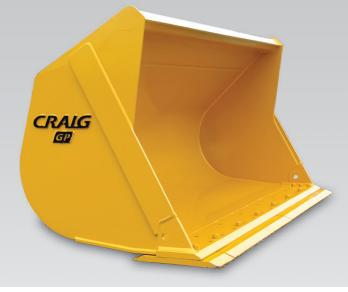

## GENERAL PURPOSE BUCKET

CRAIG

The Craig General Purpose Bucket is the result of over 70 years of field tested, proven design and manufacturing capability.

- Drilled to accept dealer specified ground engaging tools
- Bucket capacities calculated using SAE standards
- Available in Craig Quik Key, OEM coupler and Pin-on configurations
- Critical wear areas utilize Brinell 400 wear plate
- Designed to load and dump efficiently