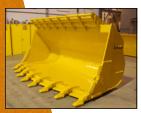

## WL-RBVHD/WL-RBSHD HEAVY DUTY ROCK BUCKET

Built to withstand harsh environments and severe service, Heavy Duty Rock Buckets are reinforced with extra thick plate and Brinell 400 wear protection on all wear surfaces. Straight, semi-spade and full spade edges available with your choice of teeth and segments. Features a plate style spill guard.

- Can be configured with various arrow head cutting edges upon request
- Critical wear areas utilize Brinell 400 wear plate
- Drilled to accept dealer specified ground engaging tools

Hartland Office 96 McLean Avenue Hartland, NB