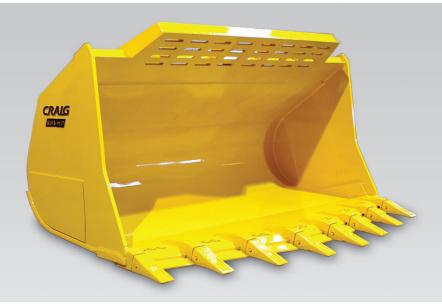

## WL-RBVHD/WL-RBSHD HEAVY DUTY ROCK BUCKET

Built to withstand harsh environments and severe service, Heavy Duty Rock Buckets are reinforced with extra thick plate and Brinell 400 wear protection on all wear surfaces. Straight, semi-spade and full spade edges available with your choice of teeth and segments. Features a plate style spill guard.

- Can be configured with various arrow head cutting edges upon request
- Critical wear areas utilize Brinell 400 wear plate
- Drilled to accept dealer specified ground engaging tools

Hartland Office 96 McLean Avenue Hartland, NB