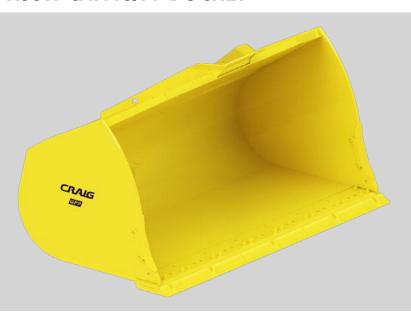

# WL-HC HIGH CAPACITY BUCKET

The High Capacity Bucket is the perfect bucket for rehandling stock piles of lighter materials such as soil and granulars. Shown with performance style side cutters and wing shrouds. The bucket has slots in the spill guard to aid in visibility.

- Performance style side cutters
- Wing Shrouds (optional)
- Half arrow bolt on edge (optional)
- Hardox 400 end plates and main sheet flat floor design