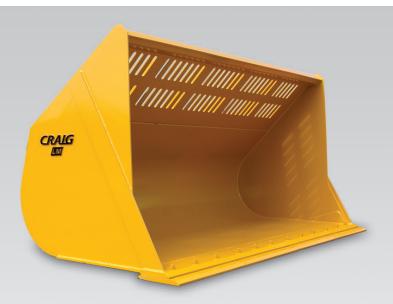

# WL-LM LIGHT MATERIAL BUCKET

Maximize each load, save time and money. Whether you're loading wood chips, saw dust, peat moss, hog fuel, snow or any other light material you want to load to your machine's capacity. Our engineers can design to meet any application.

- Bolt-on reversible cutting edge ensures long life
- Available in Craig Quik Key, OEM coupler and Pin-on configurations
- Critical wear areas utilize Brinell 400 wear plate
- Drilled to accept dealer specified edge, installed
- Designed to load effectively and easily
- Can be customized to meet your specific requirements