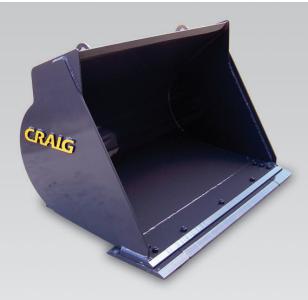

## WL-GP-M MULCH BUCKET

This standard 56" bucket (available up to 72") provides an accurate struck capacity of 1 cubic yard or 1.19 cubic yards heaped. Its deep narrow design allows for accurate loading of quarter ton or half ton pickups in the commercial sale of mulch.

- Engineered for accurate measurement and ease of use
- Bolt-on reversible cutting edge ensures long life
- Available in Craig Quik Key, OEM coupler and Pin-on configurations
- Critical wear areas utilize Brinell 400 wear plate
- Drilled to accept dealer specified edge, installed